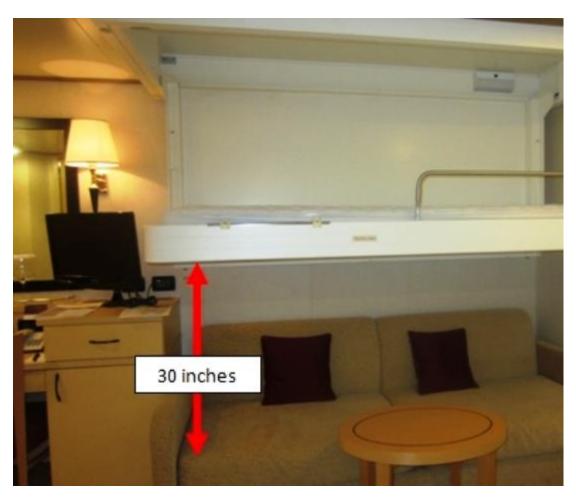

There is approximately 30 inches clearance between the lower berth / sofa and an upper berth when in use (where applicable)

Upper berths are around 50 inches from the floor.