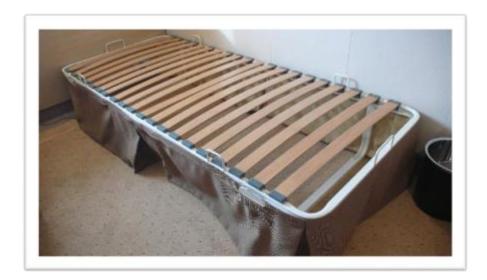

## **Space Under The Bed**

The space underneath the bed, which often allows sufficient storage space for luggage, is approximately 14 inches from the floor to the top of the bed frame.