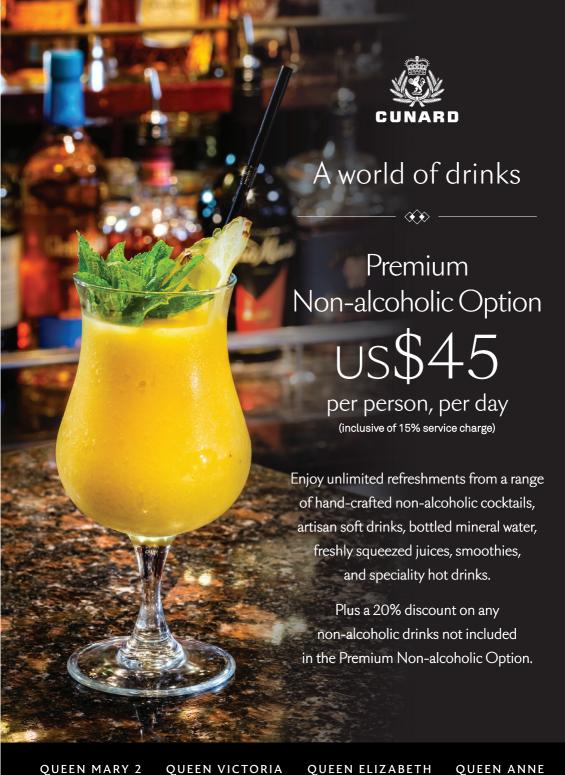

## Premium Non-alcoholic Option US\$45 per person, per day

The Premium Non-alcoholic Option may be purchased in any on board bar or lounge, and is only available for purchase during the first two days of your voyage.

## Includes:

- Unlimited non-alcoholic cocktails, premium canned or bottled soft drinks, freshly squeezed juices, smoothies, as well as draught soft drinks, and bottled mineral water
- Unlimited Union Hand-Roasted Coffee, Tea Forté infusions, and hot chocolates
  - ◆ 20% discount on any non-alcoholic drinks not included in the Premium Non-alcoholic Option